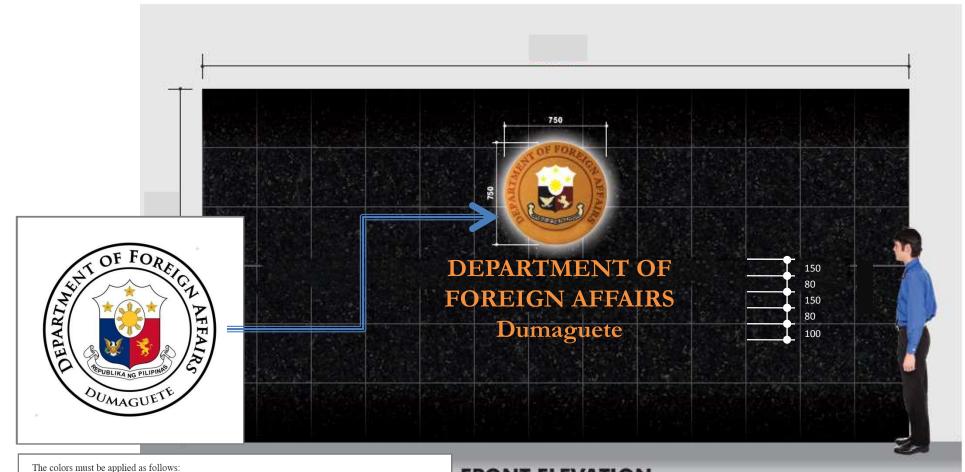

## **BRASS SEAL AND MAIN SIGNAGE OF DFA-DUMAGUETE**

OCA Draft, 23 May 2013

| The colors must be applied as follows: |           |         |                 |             |  |
|----------------------------------------|-----------|---------|-----------------|-------------|--|
| Color                                  | Cable No. | Pantone | CMYK(Print)     | RGB(Web)    |  |
| BLUE                                   | 80173     | 288 C   | C100-M80-Y6-K32 | 0-45-114    |  |
| RED                                    | 80108     | 186 C   | C2-M100-Y85-K6  | 200-16-46   |  |
| YELLOW                                 | 80068     | 123 C   | C0-M19-Y89-K0   | 255-199-44  |  |
| WHITE                                  | 80001     | N.A.    | N.A.            | 255-255-255 |  |

## **FRONT ELEVATION**

## Note:

- Fonts of seal & main signage: **Trajan Pro**; fonts of seal scroll: **Arial.**
- DFA text in two lines due to limitations in the width (4.14 meters) of the office frontage.
- Actual elevation of the brass seal and texts depends on the height of the office frontage.