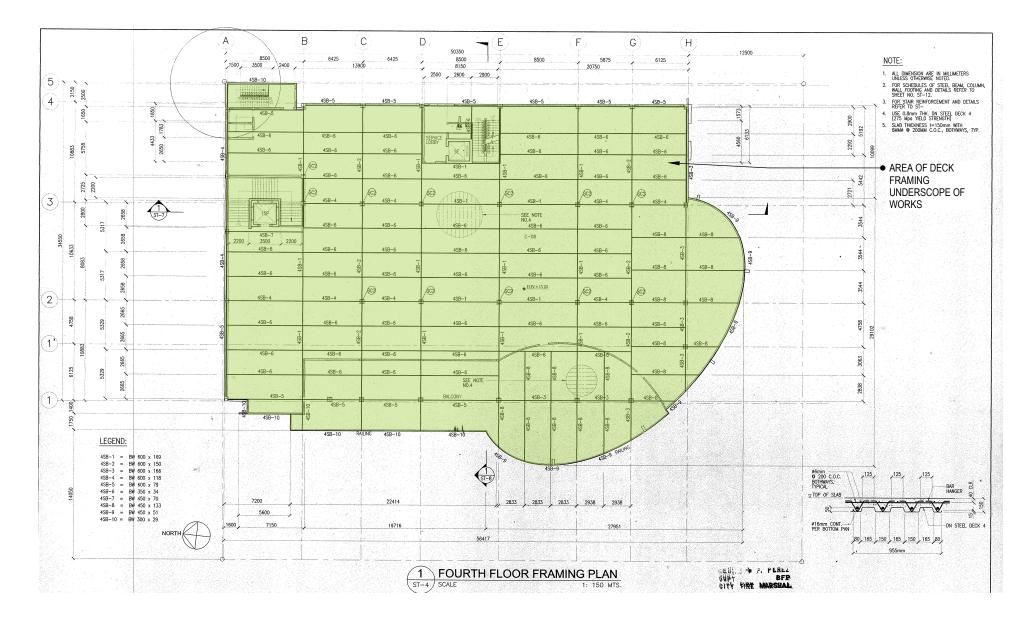

# REPAINTING WORKS OF STRUCTURAL MEMBERS NOT TO SCALE

### SCOPE OF WORKS:

- REMOVAL OF RUST
- REPAINTING WORKS OF STRUCTURAL STEEL BEAMS
- REPAINTING WORKS OF STRUCTURAL STEEL COLUMNS (1 METER FROM CEILING ONLY)
- REPAINTING WORKS OF PORTION OF STEEL DECK (1 METER FROM CENTER OF BEAMS BOTH WAYS)



## REPAINTING WORKS OF STRUCTURAL MEMBERS NOT TO SCALE

#### SCOPE OF WORKS:

- REMOVAL OF RUST
- REPAINTING WORKS OF STRUCTURAL STEEL BEAMS
- REPAINTING WORKS OF STRUCTURAL STEEL COLUMNS (1 METER FROM CEILING ONLY)
- REPAINTING WORKS OF PORTION OF STEEL DECK (1 METER FROM CENTER OF BEAMS BOTH WAYS)





STEEL DECK DETAILS

# REPAINTING WORKS OF STRUCTURAL MEMBERS NOT TO SCALE



SCOPE OF WORKS:

 PAINTING WORKS OF STRUCTURAL MEMBERS

- REMOVAL OF RUST
- REPAINTING WORKS OF STRUCTURAL STEEL