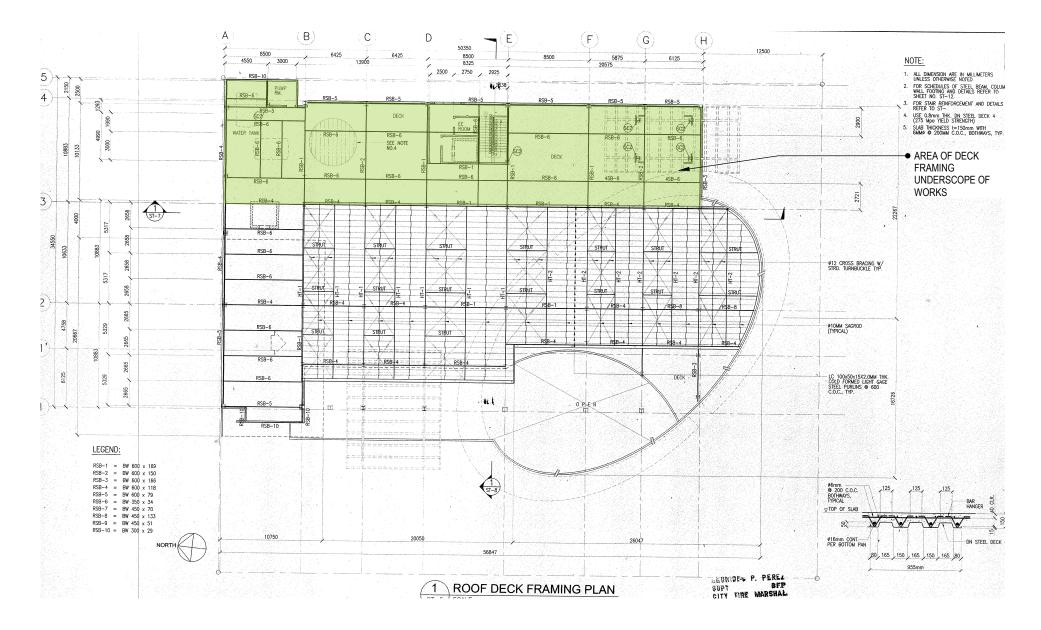

# REPAINTING WORKS OF STRUCTURAL MEMBERS NOT TO SCALE

### SCOPE OF WORKS:

- REMOVAL OF RUST
- REPAINTING WORKS OF STRUCTURAL STEEL BEAMS
- REPAINTING WORKS OF STRUCTURAL STEEL COLUMNS (1 METER FROM CEILING ONLY)
- REPAINTING WORKS OF PORTION OF STEEL DECK (1 METER FROM CENTER OF BEAMS BOTH WAYS)



## REPAINTING WORKS OF STRUCTURAL MEMBERS NOT TO SCALE

#### SCOPE OF WORKS:

- REMOVAL OF RUST
- REPAINTING WORKS OF STRUCTURAL STEEL BEAMS
- REPAINTING WORKS OF STRUCTURAL STEEL COLUMNS (1 METER FROM CEILING ONLY)
- REPAINTING WORKS OF PORTION OF STEEL DECK (1 METER FROM CENTER OF BEAMS BOTH WAYS)





STEEL DECK DETAILS

# REPAINTING WORKS OF STRUCTURAL MEMBERS NOT TO SCALE



SCOPE OF WORKS:

 PAINTING WORKS OF STRUCTURAL MEMBERS

- REMOVAL OF RUST
- REPAINTING WORKS OF STRUCTURAL STEEL BEAMS
- REPAINTING WORKS OF STRUCTURAL STEEL COLUMNS (1 METER FROM CEILING ONLY)
- REPAINTING WORKS OF PORTION OF STEEL DECK (1 METER FROM CENTER OF BEAMS BOTH WAYS)