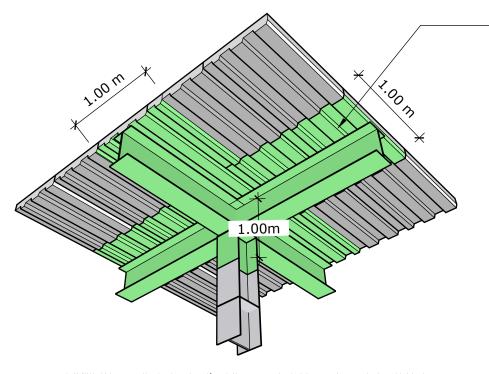

# REPAINTING WORKS OF STRUCTURAL MEMBERS NOT TO SCALE

### SCOPE OF WORKS:

- REMOVAL OF RUST
- REPAINTING WORKS OF STRUCTURAL STEEL BEAMS
- REPAINTING WORKS OF STRUCTURAL STEEL COLUMNS (1 METER FROM CEILING ONLY)
- REPAINTING WORKS OF PORTION OF STEEL DECK (1 METER FROM CENTER OF BEAMS BOTH WAYS)

## REPAINTING WORKS OF STRUCTURAL MEMBERS NOT TO SCALE

#### SCOPE OF WORKS:

- REMOVAL OF RUST
- REPAINTING WORKS OF STRUCTURAL STEEL BEAMS
- REPAINTING WORKS OF STRUCTURAL STEEL COLUMNS (1 METER FROM CEILING ONLY)
- REPAINTING WORKS OF PORTION OF STEEL DECK (1 METER FROM CENTER OF BEAMS BOTH WAYS)

# REPAINTING WORKS OF STRUCTURAL MEMBERS NOT TO SCALE

SCOPE OF WORKS:

 PAINTING WORKS OF STRUCTURAL MEMBERS

- REMOVAL OF RUST
- REPAINTING WORKS OF STRUCTURAL STEEL BEAMS
- REPAINTING WORKS OF STRUCTURAL STEEL COLUMNS (1 METER FROM CEILING ONLY)
- REPAINTING WORKS OF PORTION OF STEEL DECK (1 METER FROM CENTER OF BEAMS BOTH WAYS)