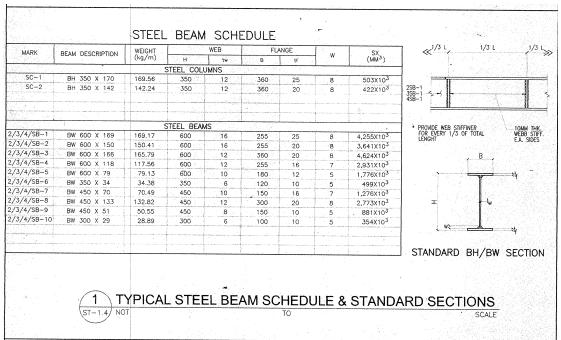

# REPAINTING WORKS OF STRUCTURAL MEMBERS NOT TO SCALE

### SCOPE OF WORKS:

- REMOVAL OF RUST
- REPAINTING WORKS OF STRUCTURAL STEEL BEAMS
- REPAINTING WORKS OF STRUCTURAL STEEL COLUMNS (1 METER FROM CEILING ONLY)
- REPAINTING WORKS OF PORTION OF STEEL DECK (1 METER FROM CENTER OF BEAMS BOTH WAYS)



## REPAINTING WORKS OF STRUCTURAL MEMBERS NOT TO SCALE

#### SCOPE OF WORKS:

- REMOVAL OF RUST
- REPAINTING WORKS OF STRUCTURAL STEEL BEAMS
- REPAINTING WORKS OF STRUCTURAL STEEL COLUMNS (1 METER FROM CEILING ONLY)
- REPAINTING WORKS OF PORTION OF STEEL DECK (1 METER FROM CENTER OF BEAMS BOTH WAYS)





STEEL DECK DETAILS

# REPAINTING WORKS OF STRUCTURAL MEMBERS NOT TO SCALE



SCOPE OF WORKS:

 PAINTING WORKS OF STRUCTURAL MEMBERS

- REMOVAL OF RUST
- REPAINTING WORKS OF STRUCTURAL STEEL BEAMS
- REPAINTING WORKS OF STRUCTURAL STEEL COLUMNS (1 METER FROM CEILING ONLY)
- REPAINTING WORKS OF PORTION OF STEEL DECK (1 METER FROM CENTER OF BEAMS BOTH WAYS)