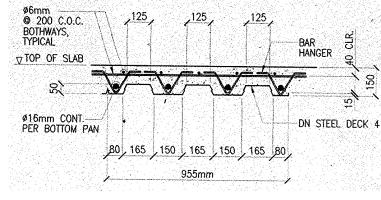

# REPAINTING WORKS OF STRUCTURAL MEMBERS NOT TO SCALE

### SCOPE OF WORKS:

- REMOVAL OF RUST
- REPAINTING WORKS OF STRUCTURAL STEEL BEAMS
- REPAINTING WORKS OF STRUCTURAL STEEL COLUMNS (1 METER FROM CEILING ONLY)
- REPAINTING WORKS OF PORTION OF STEEL DECK (1 METER FROM CENTER OF BEAMS BOTH WAYS)



## REPAINTING WORKS OF STRUCTURAL MEMBERS NOT TO SCALE

#### SCOPE OF WORKS:

- REMOVAL OF RUST
- REPAINTING WORKS OF STRUCTURAL STEEL BEAMS
- REPAINTING WORKS OF STRUCTURAL STEEL COLUMNS (1 METER FROM CEILING ONLY)
- REPAINTING WORKS OF PORTION OF STEEL DECK (1 METER FROM CENTER OF BEAMS BOTH WAYS)





STEEL DECK DETAILS

# REPAINTING WORKS OF STRUCTURAL MEMBERS NOT TO SCALE



SCOPE OF WORKS:

 PAINTING WORKS OF STRUCTURAL MEMBERS

- REMOVAL OF RUST
- REPAINTING WORKS OF STRUCTURAL STEEL BEAMS
- REPAINTING WORKS OF STRUCTURAL STEEL COLUMNS (1 METER FROM CEILING ONLY)
- REPAINTING WORKS OF PORTION OF STEEL DECK (1 METER FROM CENTER OF BEAMS BOTH WAYS)